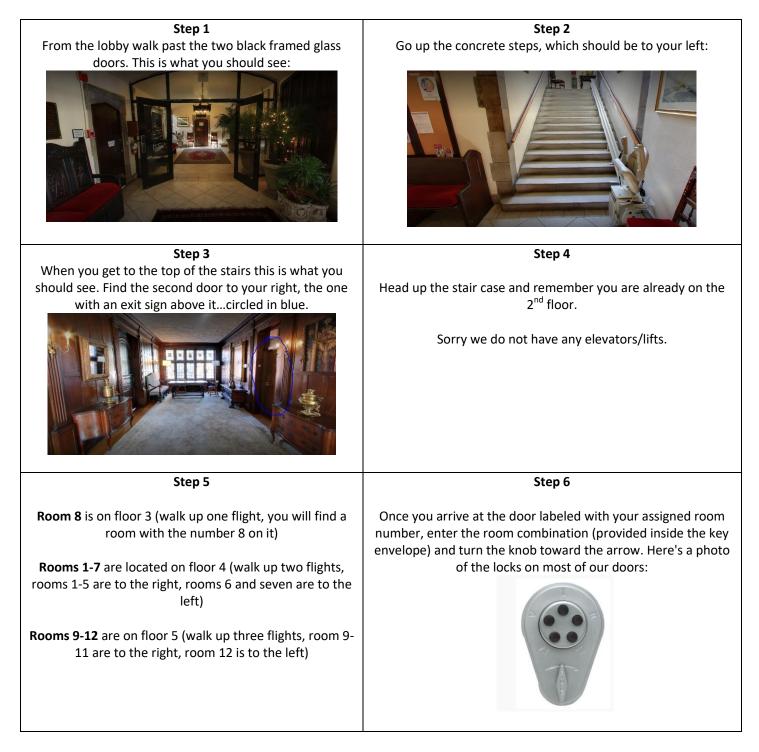

## Finding Resident Rooms- A Guide for New Residents

Welcome! We're really glad you are finally here, congrats on making it this far and finding the House. Below are instructions to fining residents rooms. We're doing our best provide you and easy semi-contactless check in process which means you're about to find your way around the House.

ISH-DC is a really unique building and you might need some help finding where your room is. My best advice is keep walking because everything is connected and you will eventually find your way!

But after a long flight all you want to do is find your room and get some rest so here's some help to find the room:

## Finding Rooms 1-12 in the Main Building